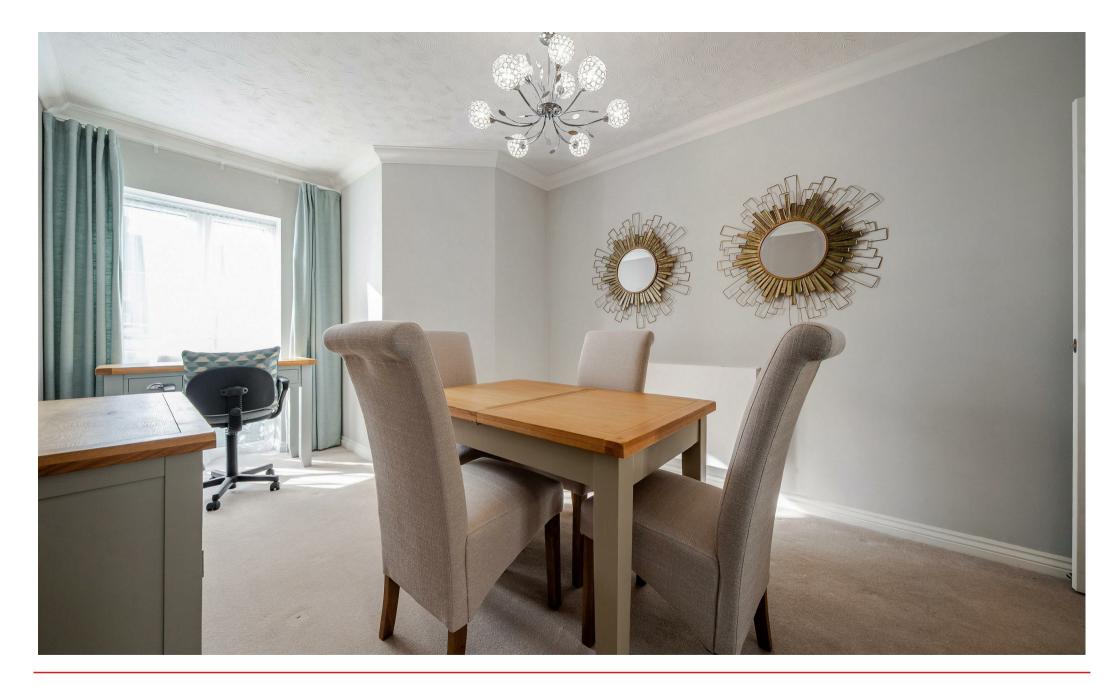

The Living Room offers a feature electric fireplace with attractive surround. There is ample space for living and dining room furniture. A French door opens to a private patio area and provides lots of natural light.