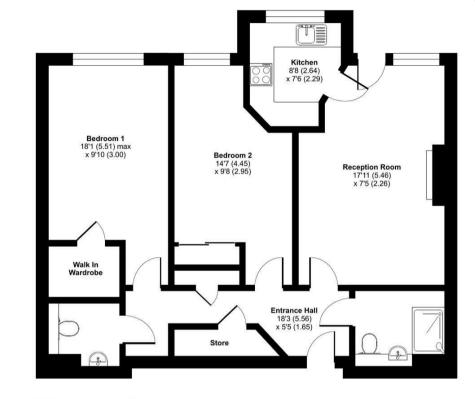

# Property Overview

\*\*TWO BEDROOM GROUND FLOOR RETIREMENT APARTMENT WITH PATIO\*\*

Welcome to Tebbutt Lodge! Churchill Sales & Lettings are delighted to be marketing this lovely two bedroom ground floor apartment. The property offers spacious accommodation and is presented in fantastic order throughout.

The Living Room offers a feature electric fireplace with attractive surround. There is ample space for living and dining room furniture. A French door opens to a private patio area and provides lots of natural light.

The Kitchen is accessed via the Living Room and offers a range of modern eye and base level units with working surfaces over and tiled splashbacks. There is a built-in waist-height oven, 4-ring electric hob with extractor hood over, washer/dryer, a fridge and freezer. A window provides light and ventilation.

Bedroom One is a generous double room with a useful walk-in wardrobe. There is plenty of space for additional bedroom furniture if required and a large window keeps this lovely bedroom bright and light. An ensuite offers a WC, heated towel rail and wash hand basin.

Bedroom Two is another good-sized room with a built-in mirrored wardrobe. This room is currently being used as a separate Dining area and could also be used as a Study or Hobby room.

The Shower Room offers a curved shower cubicle with handrail, heated towel rail, WC and wash basin with cabinet storage above.

Perfectly complementing this wonderful apartment are two useful storage cupboards located in the hallway.

This apartment simply must be viewed!

Call us today to book your viewing at Tebbutt Lodge!

#### Approximate Area = 806 sq ft / 74.8 sq m For identification only - Not to scale

Sales@churchillsl.co.uk