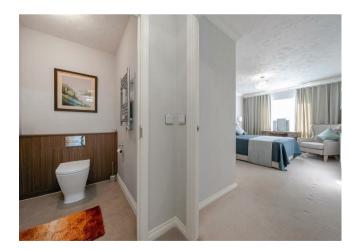

Bedroom One is a generous double room with a useful walk-in wardrobe. There is plenty of space for additional bedroom furniture if required and a large window keeps this lovely bedroom bright and light. An ensuite offers a WC, heated towel rail and wash hand basin.

Bedroom Two is another good-sized room with a built-in mirrored wardrobe. This room is currently being used as a separate Dining area and could also be used as a Study or Hobby room.

The Shower Room offers a curved shower cubicle with handrail, heated towel rail, WC and wash basin with cabinet storage above.