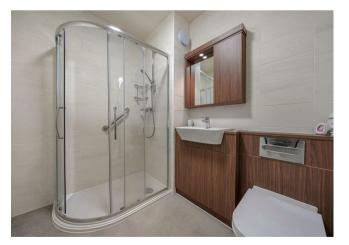

Bedroom One is a generous double room with a useful walk-in wardrobe. There is plenty of space for additional bedroom furniture if required and a large window keeps this lovely bedroom bright and light. An ensuite offers a WC, heated towel rail and wash hand basin.

Bedroom Two is another good-sized room with a built-in mirrored wardrobe. This room is currently being used as a separate Dining area and could also be used as a Study or Hobby room.

The Shower Room offers a curved shower cubicle with handrail, heated towel rail, WC and wash basin with cabinet storage above.