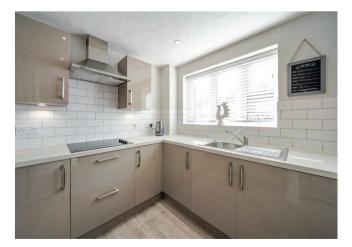

The Kitchen is accessed via the Living Room and offers a range of modern eye and base level units with working surfaces over and tiled splashbacks. There is a built-in waist-height oven, 4-ring electric hob with extractor hood over, washer/dryer, a fridge and freezer. A window provides light and ventilation.