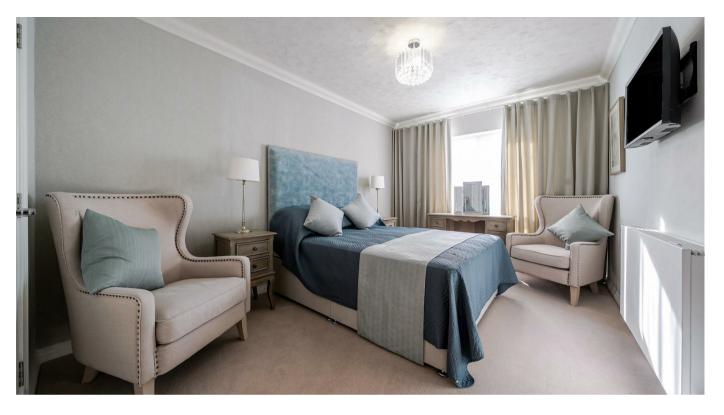

Bedroom One is a generous double room with a useful walk-in wardrobe. There is plenty of space for additional bedroom furniture if required and a large window keeps this lovely bedroom bright and light. An ensuite offers a WC, heated towel rail and wash hand basin.