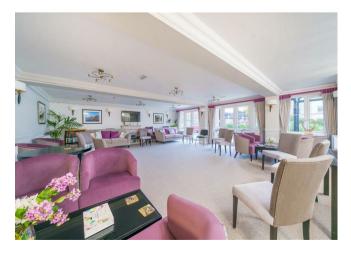

The Lodge Manager is on hand throughout the day to support the Owners and keep the development in perfect shape as well as arranging many regular events in the Owners' Lounge from coffee mornings to games afternoons.

### Features

- Two bedroom first floor retirement apartment
- Separate Cloakroom
- Good decorative order throughout
- Convenient for the Lift
- Modern fitted kitchen with integrated appliances
- Lodge Manager available 5 days a week
- Owners Lounge & coffee bar with regular social events
- 24 hour Careline system for safety and security
- Owners private car park
- A Guest Suite is available for your friends and family to stay in. In addition, you are entitled to use of the Guest Suites at all Churchill Retirement Living developments across the country.