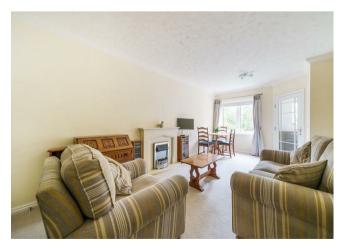

The Lounge offers ample space for living and dining room furniture and has a feature electric fireplace with attractive surround. There is also a useful storage cupboard.

The Kitchen is accessed via the Lounge and offers a range of eye and base level units with working surfaces over and tiled splashbacks. There is a built in waist height oven, 4 ring electric hob with extractor hood over, a fridge, a frost-free freezer and washer/dryer. A window allows for light and ventilation.