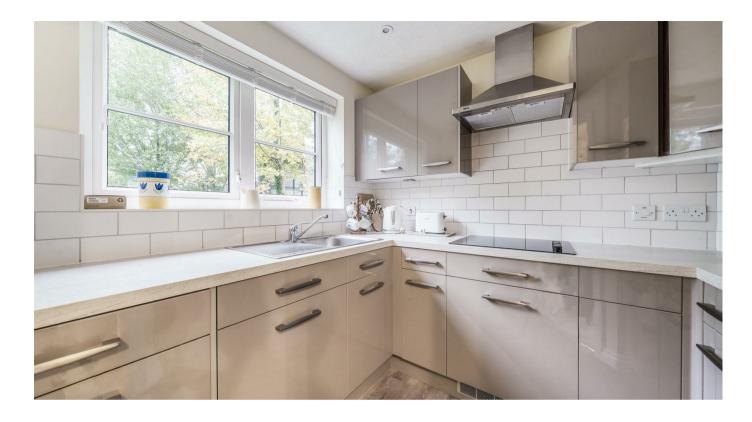

The Lounge offers ample space for living and dining room furniture and has a feature electric fireplace with attractive surround. There is also a useful storage cupboard.

The Kitchen is accessed via the Lounge and offers a range of eye and base level units with working surfaces over and tiled splashbacks. There is a built in waist height oven, 4 ring electric hob with extractor hood over, a fridge, a frost-free freezer and washer/dryer. A window allows for light and ventilation.