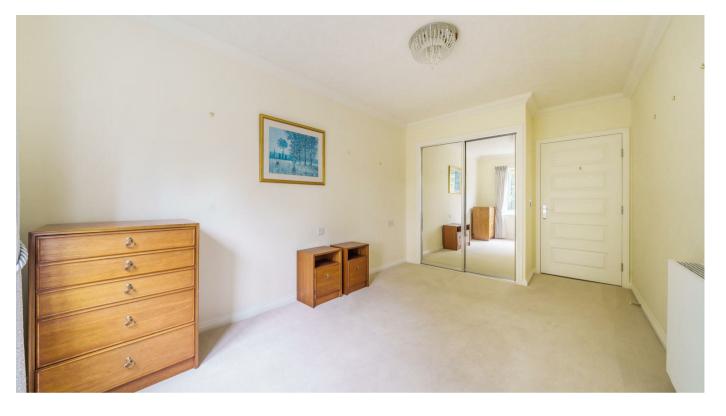

Bedroom One is a generous double room with a useful built in mirrored wardrobe and plenty of space for additional bedroom furniture if required.

Bedroom Two is another good size room which could also be used as a separate Dining Room, Study or Hobby Room.