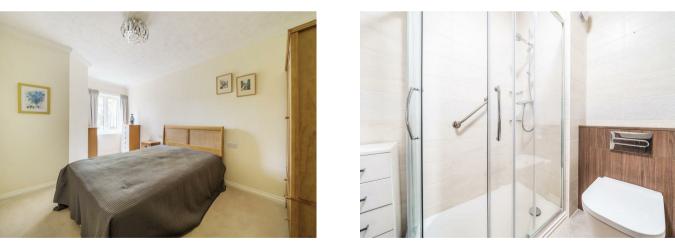

Bedroom One is a generous double room with a useful built in mirrored wardrobe and plenty of space for additional bedroom furniture if required.

Bedroom Two is another good size room which could also be used as a separate Dining Room, Study or Hobby Room.

The Shower Room offers a large shower cubicle with handrail, heated towel rail, a WC and wash hand basin with vanity unit beneath.

Perfectly complementing this wonderful apartment are two further storage cupboards located in the hallway.