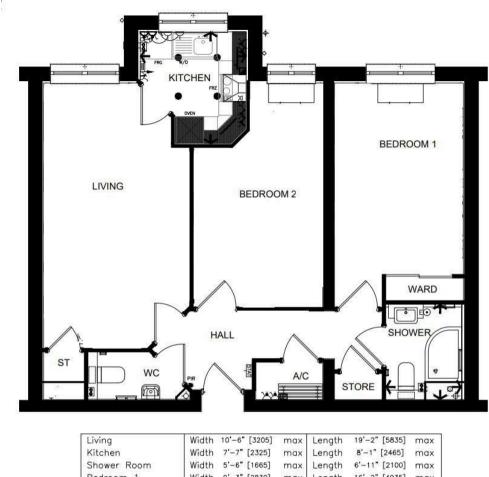

### Property Overview

Churchill Sales & Lettings are delighted to be marketing this lovely two bedroom first floor apartment conveniently located for the lift. The property benefits from a separate Cloakroom and is presented in good decorative order.

The Lounge offers ample space for living and dining room furniture and has a feature electric fireplace with attractive surround. There is also a useful storage cupboard.

The Kitchen is accessed via the Lounge and offers a range of eye and base level units with working surfaces over and tiled splashbacks. There is a built in waist height oven, 4 ring electric hob with extractor hood over, a fridge, a frost-free freezer and washer/dryer. A window allows for light and ventilation.

Bedroom One is a generous double room with a useful built in mirrored wardrobe and plenty of space for additional bedroom furniture if required.

Bedroom Two is another good size room which could also be used as a separate Dining Room, Study or Hobby Room.

The Shower Room offers a large shower cubicle with handrail, heated towel rail, a WC and wash hand basin with vanity unit beneath.

Perfectly complementing this wonderful apartment are two further storage cupboards located in the hallway.

A 1% contribution of the final selling price to the contingency fund is payable by the Seller upon completion of the sale of the property.

| Linnig      |       | for the state of t |     | Longen | J             |     |
|-------------|-------|--------------------------------------------------------------------------------------------------------------------------------------------------------------------------------------------------------------------------------------------------------------------------------------------------------------------------------------------------------------------------------------------------------------------------------------------------------------------------------------------------------------------------------------------------------------------------------------------------------------------------------------------------------------------------------------------------------------------------------------------------------------------------------------------------------------------------------------------------------------------------------------------------------------------------------------------------------------------------------------------------------------------------------------------------------------------------------------------------------------------------------------------------------------------------------------------------------------------------------------------------------------------------------------------------------------------------------------------------------------------------------------------------------------------------------------------------------------------------------------------------------------------------------------------------------------------------------------------------------------------------------------------------------------------------------------------------------------------------------------------------------------------------------------------------------------------------------------------------------------------------------------------------------------------------------------------------------------------------------------------------------------------------------------------------------------------------------------------------------------------------------|-----|--------|---------------|-----|
| Kitchen     | Width | 7'-7" [2325]                                                                                                                                                                                                                                                                                                                                                                                                                                                                                                                                                                                                                                                                                                                                                                                                                                                                                                                                                                                                                                                                                                                                                                                                                                                                                                                                                                                                                                                                                                                                                                                                                                                                                                                                                                                                                                                                                                                                                                                                                                                                                                                   | max | Length | 8'-1" [2465]  | max |
| Shower Room | Width | 5'-6" [1665]                                                                                                                                                                                                                                                                                                                                                                                                                                                                                                                                                                                                                                                                                                                                                                                                                                                                                                                                                                                                                                                                                                                                                                                                                                                                                                                                                                                                                                                                                                                                                                                                                                                                                                                                                                                                                                                                                                                                                                                                                                                                                                                   | max | Length | 6'-11" [2100] | max |
| Bedroom 1   | Width | 9'-3" [2830]                                                                                                                                                                                                                                                                                                                                                                                                                                                                                                                                                                                                                                                                                                                                                                                                                                                                                                                                                                                                                                                                                                                                                                                                                                                                                                                                                                                                                                                                                                                                                                                                                                                                                                                                                                                                                                                                                                                                                                                                                                                                                                                   | max | Length | 16'-2" [4935] | max |
| Bedroom 2   | Width | 9'-3" [2825]                                                                                                                                                                                                                                                                                                                                                                                                                                                                                                                                                                                                                                                                                                                                                                                                                                                                                                                                                                                                                                                                                                                                                                                                                                                                                                                                                                                                                                                                                                                                                                                                                                                                                                                                                                                                                                                                                                                                                                                                                                                                                                                   | max | Length | 16'-2" [4935] | max |