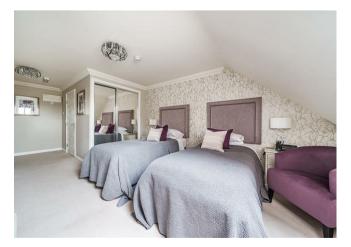

Bedroom One is a generous double room with a useful built in mirrored wardrobe and plenty of space for additional bedroom furniture if required.

Bedroom Two is another good size room which could also be used as a separate Dining Room, Study or Hobby Room.