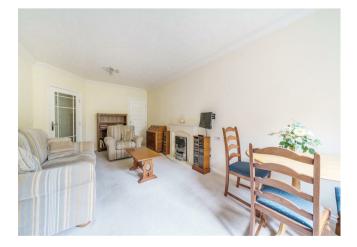

The Lounge offers ample space for living and dining room furniture and has a feature electric fireplace with attractive surround. There is also a useful storage cupboard.

The Kitchen is accessed via the Lounge and offers a range of eye and base level units with working surfaces over and tiled splashbacks. There is a built in waist height oven, 4 ring electric hob with extractor hood over, a fridge, a frost-free freezer and washer/dryer. A window allows for light and ventilation.