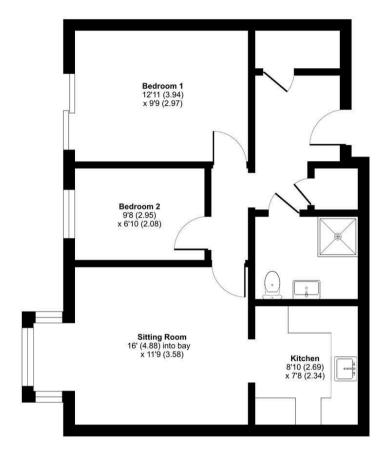

## Property Overview

Churchill Sales & Lettings are marketing this two bedroom first floor apartment in need of a cosmetic update.

The property offers deceptively spacious accommodation throughout. The Lounge offers ample space for living and dining room furniture.

The Kitchen is accessed via the Lounge and offers a range of eye and base level units with working surfaces over and tiled splashbacks. There is space for a fridge and freezer.

Bedroom One is a generous double room with plenty of space for bedroom furniture.

Bedroom Two could be used as a Study or Hobby Room.

The Wet Room offers a large walk-in shower with screen, handrails, a WC and wash hand basin.

The apartment also benefits from two useful storage cupboards located in the hallway.