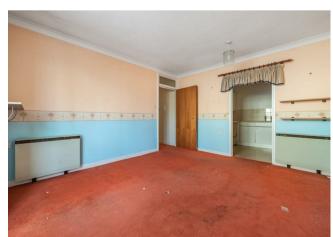

The Kitchen is accessed via the Lounge and offers a range of eye and base level units with working surfaces over and tiled splashbacks. There is space for a fridge and freezer.

Bedroom One is a generous double room with plenty of space for bedroom furniture.