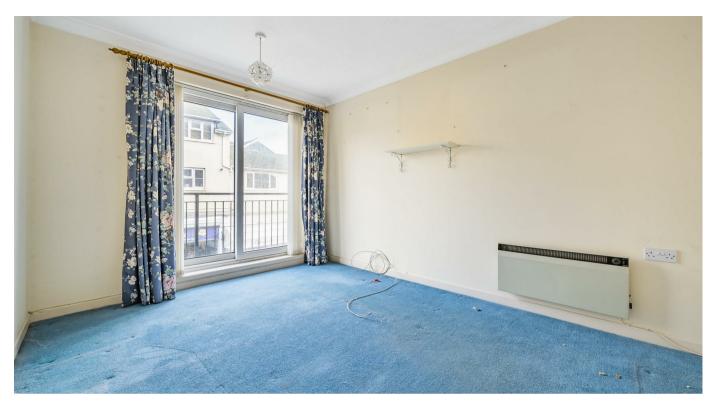

The Kitchen is accessed via the Lounge and offers a range of eye and base level units with working surfaces over and tiled splashbacks. There is space for a fridge and freezer.

Bedroom One is a generous double room with plenty of space for bedroom furniture.