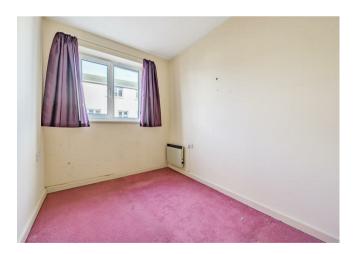

Bedroom Two could be used as a Study or Hobby Room.

The Wet Room offers a large walk-in shower with screen, handrails, a WC and wash hand basin.

The apartment also benefits from two useful storage cupboards located in the hallway.