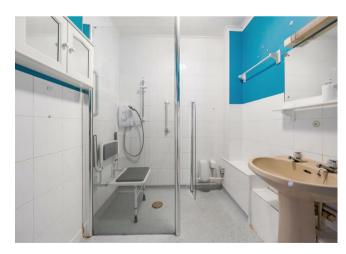

Bedroom Two could be used as a Study or Hobby Room.

The Wet Room offers a large walk-in shower with screen, handrails, a WC and wash hand basin.

The apartment also benefits from two useful storage cupboards located in the hallway.