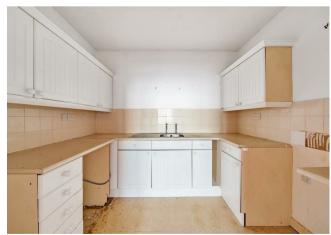

## Property Overview

Churchill Sales & Lettings are marketing this two bedroom first floor apartment in need of a cosmetic update.

The property offers deceptively spacious accommodation throughout. The Lounge offers ample space for living and dining room furniture.

The Kitchen is accessed via the Lounge and offers a range of eye and base level units with working surfaces over and tiled splashbacks. There is space for a fridge and freezer.

Bedroom One is a generous double room with plenty of space for bedroom furniture.